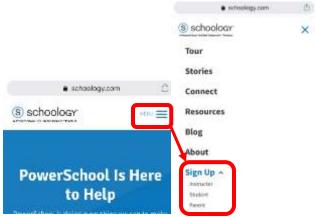

## How to sign up for a Parent Account in Schoology

If you don't already have an account on Schoology, you must sign up from a mobile browser at www.schoology.com.

1. Tap/Click Menu>Sign Up>Parent

- 2. Enter the access code provided by your child's instructor and click **Continue** 
  - When you use a Parent Access Code to create an account, you are automatically associated to your child. You can add additional children to your account using the <u>Add Child</u> button.