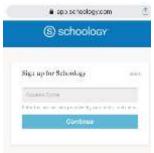

## How to sign into a Parent Account in Schoology

Download the Schoology app from either the App Store or Google Play stores on your mobile device. Once installed, select **Continue** located underneath *Log in through www.schoology.com* and enter your credentials created using the above instructions. Please see this link for assistance navigating the Schoology mobile apps.